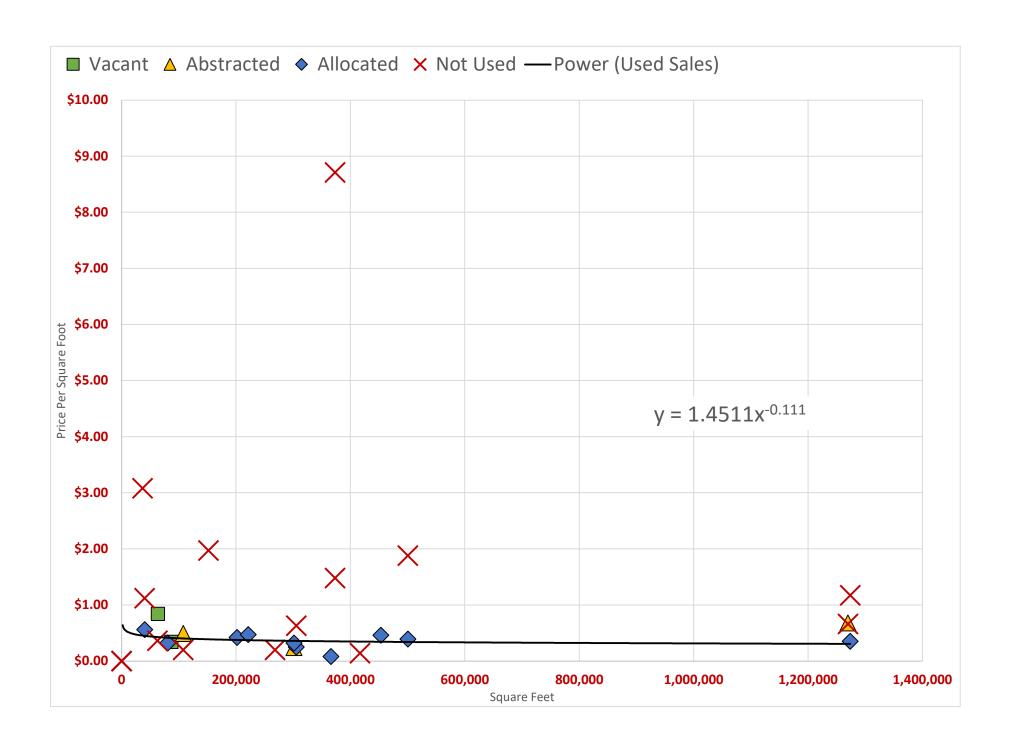

- c. Iniuiti-Farcei Sales siloulu olily de elitereu olice ulluei olie priiliary parcei liuliidei. De certaili to include the net sale price, net acres of all parcels included in the sale, and net building values (all improvement TCV/s) of all parcola included in the cale
- d. Improvement values should be as of the date of sale.
- The sheet is designed for entry or rotal Acres and rights or way to be separately listed for later exclusion from the total. If acreages are entered that are not inclusive of rights for way, then enter "0" in the right of way calumn
- 3. USE THE THILE AUJUSTRIENT TAD TO PENOTH PAILED SAIES ANALYSIS AND CARCULATE A MONTHING THILE adiantopservation of row will populate in the pottom section of the Time Aujustment tab for each row antarad on the Data Entry tah
- b. Sales can be added in the Data Entry tab to be used in the Time Adjustment pairing interface, even if said sales won't ultimately be used in the final land value conclusions.
- c. Use the first column of the bottom section of the Time Adjustment tab to designate "pair groups".
  - i. For instance, enter "1" to assign a sale to be pared.
  - ii. Enter "1" on another sale to pair it with the first sale.
  - iii. Do not enter a third "1" on another sale. Each pair group should only have two sales.
  - iv. There are 6 total groups available on the Time Adjustment interface.
- 4. Review the Analysis tab.
- a. An observation or row will populate for each row entered on the "Data Entry" tab. in the "Llee" collimby derault, newly entered data is automatically moldded unless specifically excluded in the "Hee" colliman exclusion comment should be entered in the appropriate column explaining the ະກະການປາກາຊາງ ປະກວນໄກເຂົາວ່າ ອາ ວ່າ ຣາສາການກໍ່ວ່າ ວາກ ປະກວນການ ເພື່ອການການ ການ ເພື່ອ ເຂົ້າການການ ເຂົ້າ ເຂົ້າການ podotivo or zoro valuos "
- Seek out observations with a zero or negative value in the "Adjusted Price Per Sq Ft" column and set their use to 0 in the "Use" column to correct the error.
- ii. Observations with a negative land residual (abstracted sales where the appraised building value exceeds the sale price) will cause this to happen.
- u. Data on the Analysis tab can be liltered and softed for review using the pre-established affows next to sach salumni.hoองได้เกิญ เก่ย inesidual Acre or inesidual อง Fr column mom smallest to largest can be very helpful for analysis. With such an array, the "Adjusted Price Per Sq Ft" column can be reviewed for a-typical observations. The principle of economies of scale tells us that we should expect the price enrinë thatกรรรรยามา ประจุบัณาที่ บัณารรวลให้กรรวสให้กรรณาเกาย enection me overall menu as observations number to zoom in to where the data is most dense. Especially large parcels or extremely high prices nor unit can recult in undecirably wide or tall charte
- ii. Note that while "not used" observations will not contribute to the calculation of the regression trend, the data points are still visible on the chart.
- 5. Review the Conclusions tab
- Alter establishing which observations will be used for land value determinations, the conclusions tab indicates the concluded value of a given area of land, based on its size, according to the regression
- i. The square foot table indicates concluded values for the intervals pre-canned in the square foot table of Assessing.net for interpolation.
- fact table of Accessing not for internalation
- b. Note: Other statistics on the Conclusions tab can be useful in conducting the analysis as well. Different acreage ranges may be entered to analyze statistics of sales within custom graduations.