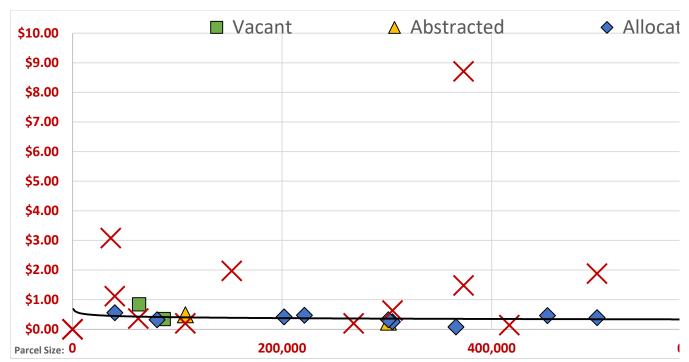

- c. Iniuiti-Farcei Sales siloulu olily de elitereu olice ulluei olie priiliary parcei liuliidei. De certaili to include the net sale price, net acres of all parcels included in the sale, and net building values (all improvement TCV/s) of all parcola included in the cale
- d. Improvement values should be as of the date of sale.
- The sheet is designed for entry or rotal Acres and rights or way to be separately listed for later exclusion from the total. If acreages are entered that are not inclusive of rights for way, then enter "0" in the right of way calumn
- 3. USE THE THILE AUJUSTRIENT TAD TO PENOTH PAILED SAIES ANALYSIS AND CARCULATE A MONTHING THILE adiantopservation of row will populate in the pottom section of the Time Aujustment tab for each row antarad on the Data Entry tah
- b. Sales can be added in the Data Entry tab to be used in the Time Adjustment pairing interface, even if said sales won't ultimately be used in the final land value conclusions.
- c. Use the first column of the bottom section of the Time Adjustment tab to designate "pair groups".
  - i. For instance, enter "1" to assign a sale to be pared.
  - ii. Enter "1" on another sale to pair it with the first sale.
  - iii. Do not enter a third "1" on another sale. Each pair group should only have two sales.
  - iv. There are 6 total groups available on the Time Adjustment interface.
- 4. Review the Analysis tab.
- a. An observation or row will populate for each row entered on the "Data Entry" tab. in the "Llee" collimby derault, newly entered data is automatically moldded unless specifically excluded in the "Hee" colliman exclusion comment should be entered in the appropriate column explaining the ະກະການປາກາຊາງ ປະກວນໄກເຂົາວ່າ ອາ ວ່າ ຣາສາການກໍ່ວ່າ ວາກ ປະກວນການ ເພື່ອການການ ການ ເພື່ອ ເຂົ້າການການ ເຂົ້າ ເຂົ້າການ podotivo or zoro valuos "
- Seek out observations with a zero or negative value in the "Adjusted Price Per Sq Ft" column and set their use to 0 in the "Use" column to correct the error.
- ii. Observations with a negative land residual (abstracted sales where the appraised building value exceeds the sale price) will cause this to happen.
- u. Data on the Analysis tab can be liltered and softed for review using the pre-established affows next to sach salumni.hoองได้เกิญ เก่ย inesidual Acre or inesidual อง Fr column mom smallest to largest can be very helpful for analysis. With such an array, the "Adjusted Price Per Sq Ft" column can be reviewed for a-typical observations. The principle of economies of scale tells us that we should expect the price enrinë thatกรรรรยามา ประจุบัณาที่ บัณารรวลให้กรรวสให้กรรณาเกาย enection me overall menu as observations number to zoom in to where the data is most dense. Especially large parcels or extremely high prices nor unit can recult in undecirably wide or tall charte
- ii. Note that while "not used" observations will not contribute to the calculation of the regression trend, the data points are still visible on the chart.
- 5. Review the Conclusions tab
- Alter establishing which observations will be used for land value determinations, the conclusions tab indicates the concluded value of a given area of land, based on its size, according to the regression
- i. The square foot table indicates concluded values for the intervals pre-canned in the square foot table of Assessing.net for interpolation.
- fact table of Accessing not for internalation
- b. Note: Other statistics on the Conclusions tab can be useful in conducting the analysis as well. Different acreage ranges may be entered to analyze statistics of sales within custom graduations.