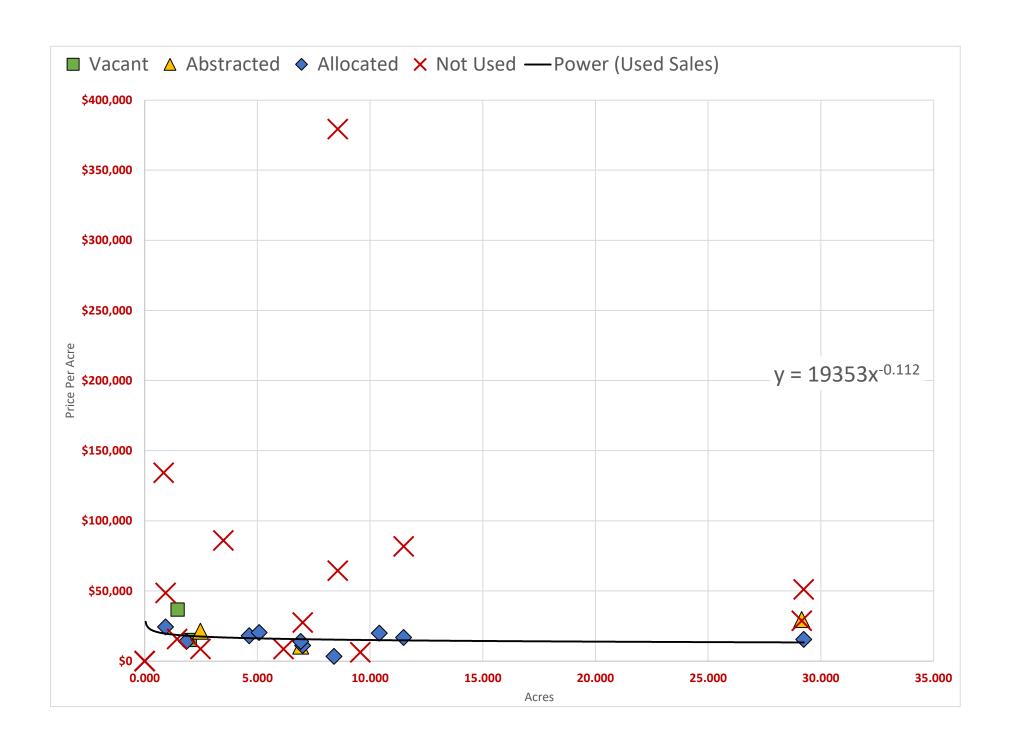

- c. Iniuiti-Farcei Sales siloulu olily de elitereu olice ulluei olie priiliary parcei liuliidei. De certaili to include the net sale price, net acres of all parcels included in the sale, and net building values (all improvement TCV/s) of all parcola included in the cale
- d. Improvement values should be as of the date of sale.
- The sheet is designed for entry or rotal Acres and rights or way to be separately listed for later exclusion from the total. If acreages are entered that are not inclusive of rights for way, then enter "0" in the right of way calumn
- 3. USE THE THILE AUJUSTRIENT TAD TO PENOTH PAILED SAIES ANALYSIS AND CARCULATE A MONTHING THILE adiantopservation of row will populate in the pottom section of the Time Aujustment tab for each row antarad on the Data Entry tah
- b. Sales can be added in the Data Entry tab to be used in the Time Adjustment pairing interface, even if said sales won't ultimately be used in the final land value conclusions.
- c. Use the first column of the bottom section of the Time Adjustment tab to designate "pair groups".
  - i. For instance, enter "1" to assign a sale to be pared.
  - ii. Enter "1" on another sale to pair it with the first sale.
  - iii. Do not enter a third "1" on another sale. Each pair group should only have two sales.
  - iv. There are 6 total groups available on the Time Adjustment interface.
- 4. Review the Analysis tab.
- a. An observation or row will populate for each row entered on the "Data Entry" tab. in the "Llee" collimby derault, newly entered data is automatically moldded unless specifically excluded in the "Hee" colliman exclusion comment should be entered in the appropriate column explaining the ະກະການປາກາຊາງ ປະກວນໄກເຂົາວ່າ ອາ ວ່າ ຣາສາການກໍ່ວ່າ ວາກ ປະກວນການ ເພື່ອການການ ການ ເພື່ອ ເຂົ້າການການ ເຂົ້າ ເຂົ້າການ podotivo or zoro valuos "
- Seek out observations with a zero or negative value in the "Adjusted Price Per Sq Ft" column and set their use to 0 in the "Use" column to correct the error.
- ii. Observations with a negative land residual (abstracted sales where the appraised building value exceeds the sale price) will cause this to happen.
- u. Data on the Analysis tab can be liltered and softed for review using the pre-established affows next to sach salumni.hoองได้เกิญ เก่ย inesidual Acre or inesidual อง Fr column mom smallest to largest can be very helpful for analysis. With such an array, the "Adjusted Price Per Sq Ft" column can be reviewed for a-typical observations. The principle of economies of scale tells us that we should expect the price enrinë thatกรรรรยามา ประจุบัณาที่ บัณารรวลให้กรรวสให้กรรณาเกาย enection me overall menu as observations number to zoom in to where the data is most dense. Especially large parcels or extremely high prices nor unit can recult in undecirably wide or tall charte
- ii. Note that while "not used" observations will not contribute to the calculation of the regression trend, the data points are still visible on the chart.
- 5. Review the Conclusions tab
- Alter establishing which observations will be used for land value determinations, the conclusions tab indicates the concluded value of a given area of land, based on its size, according to the regression
- i. The square foot table indicates concluded values for the intervals pre-canned in the square foot table of Assessing.net for interpolation.
- fact table of Accessing not for internalation
- b. Note: Other statistics on the Conclusions tab can be useful in conducting the analysis as well. Different acreage ranges may be entered to analyze statistics of sales within custom graduations.